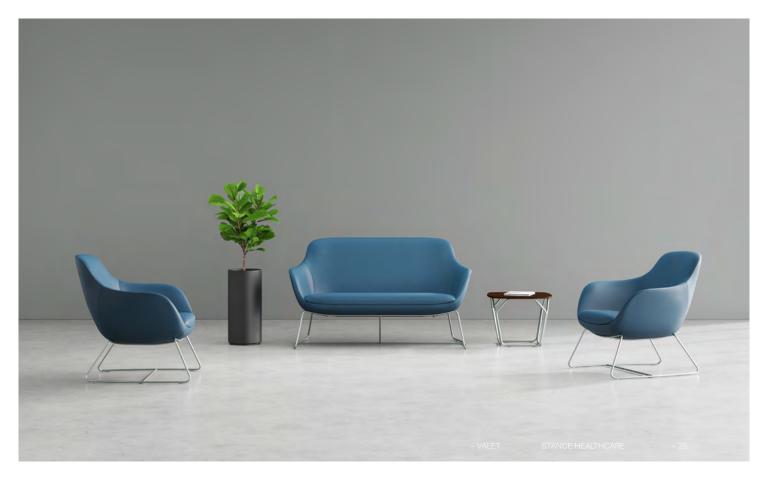

### Valet

### Valet

Valet offers soft design lines that invite patients and visitors to sit in comfort, creating a space of respite in any healthcare setting.