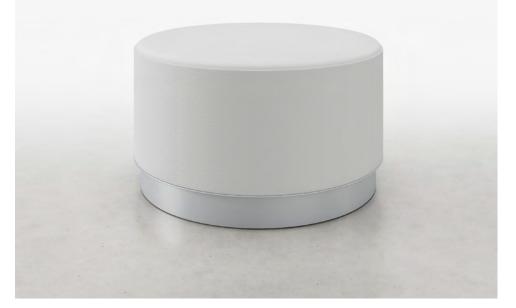

### Bora

Bora tables provide versatility in healthcare environments. Available in a variety of sizes and finish combinations, these tables can also be used for additional seating or as an ottoman.