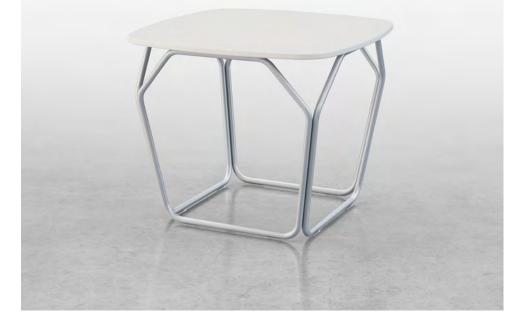

## Gem

### Gem

Playful and minimalist in design, yet built to last: Gem's lightly scaled geometric frame with soft-shaped top options offer a sophisticated, modern style suited for a multitude of healthcare settings.