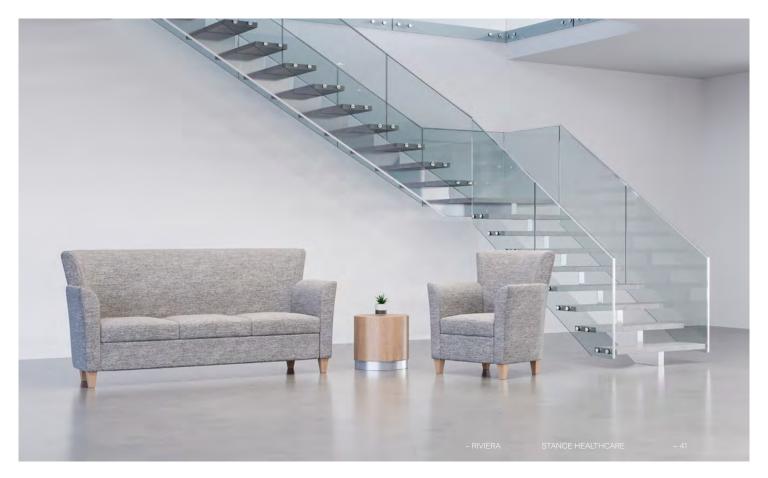

### Riviera

### Riviera

Riviera's transitional design is at home in any healthcare environment. The Riviera Collection is easy to clean and offers the option of a metal leg for increased durability.