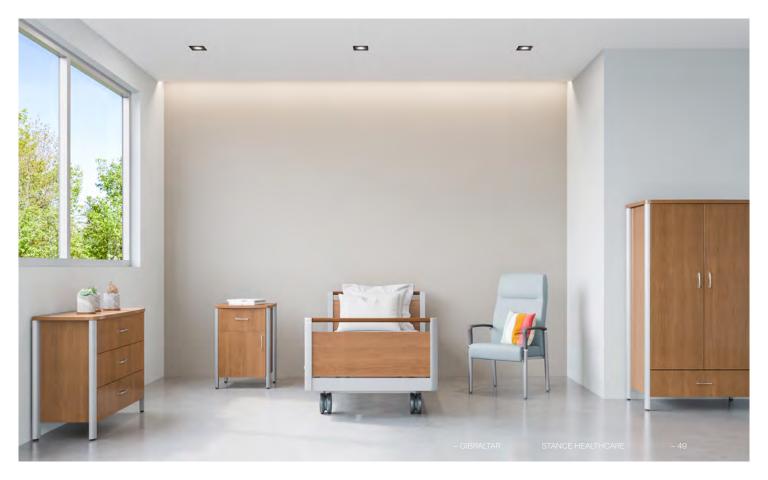

### Gibralta

### Gibraltar

Featuring an aluminum leg to protect the cabinets from damage, the Gibraltar Collection is robust while being easy to maintain, with a 6" clearance space below each cabinet.