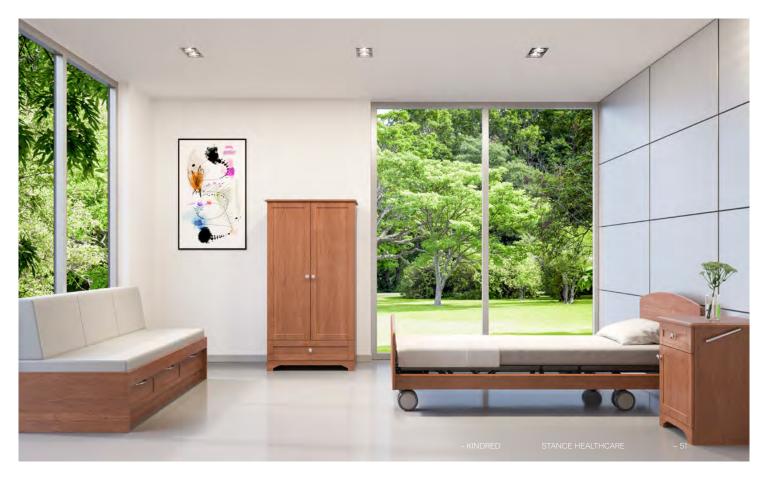

### Kindred

### Kindred

The key to the Kindred Collection's popularity is the freedom to mixand-match multiple top, face and toe kick styles, to achieve a desired aesthetic.

### Integrity

Integrity offers an attractive synthesis of form, adaptability and comfort, and is designed to outperform in busy healthcare spaces.

### Integrity

Integrity High Back Patient Chair is a beautiful synthesis of form, adaptability and comfort, while being easy to clean and maintain.