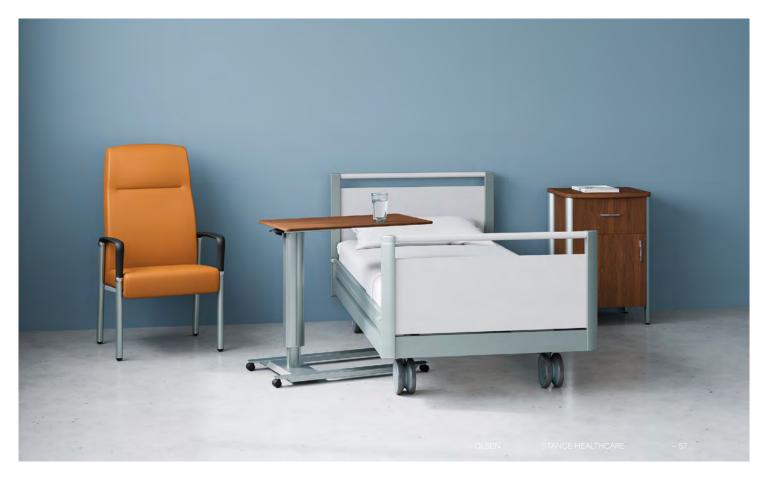

### Olsen

Olsen is an attractive, highly functional Overbed Table featuring smooth and quiet height adjustability that can be positioned infinitely between 28" and 45" high. Additionally, Olsen offers an optional flip-up extension that provides an additional 10" of surface area.