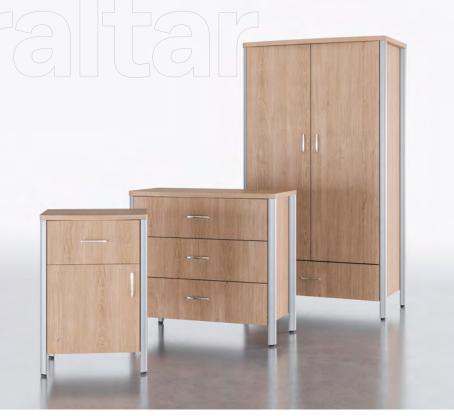

### Gibralta

### Gibraltar

Featuring an aluminum leg to protect the cabinets from damage, the Gibraltar Collection is robust while being easy to maintain, with a 6" clearance space below each cabinet.