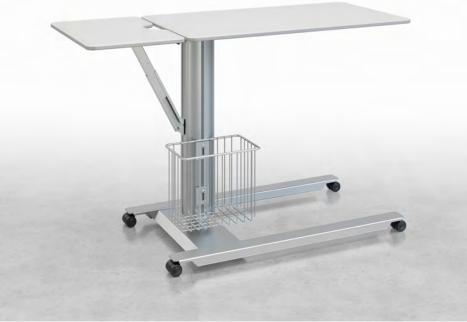

### Olsen

Olsen is an attractive, highly functional Overbed Table featuring smooth and quiet height adjustability that can be positioned infinitely between 28" and 45" high. Additionally, Olsen offers an optional flip-up extension that provides an additional 10" of surface area.