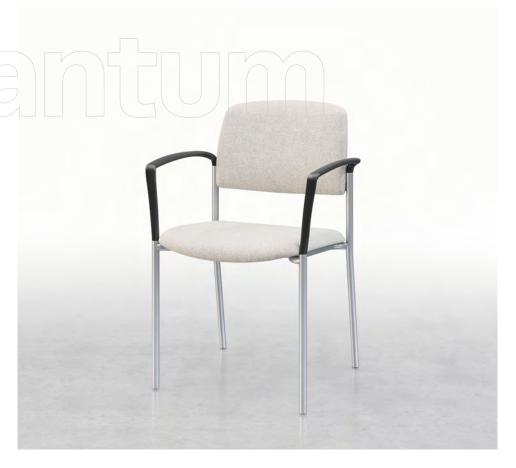

### Quantum

Available with or without arms, multiple seat widths and a wide range of options to choose from, Quantum brings a new level of versatility and design to modern healthcare spaces.