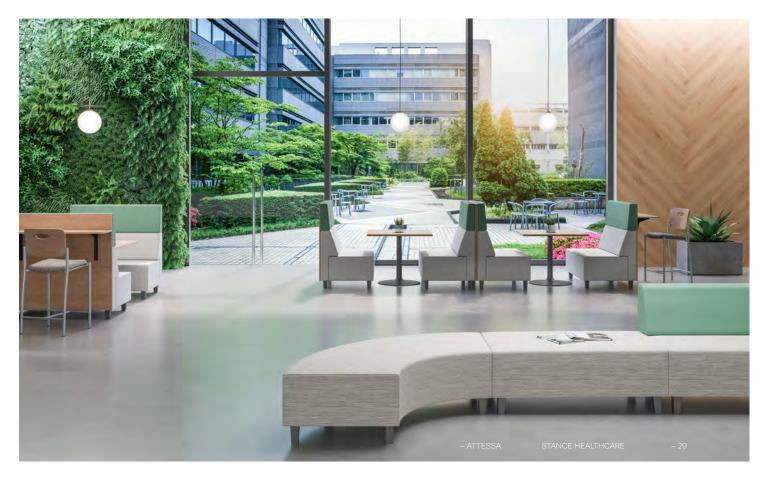

### Attesse

### Attessa

Attessa modular lounge seating and tables are designed to suit any healthcare public space, offering style, comfort and durability sufficient for high-traffic common areas.