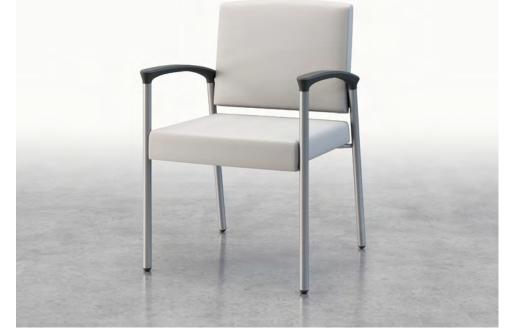

### Quantum

Available with or without arms, multiple seat widths and a wide range of options to choose from, Quantum brings a new level of versatility and design to modern healthcare spaces.