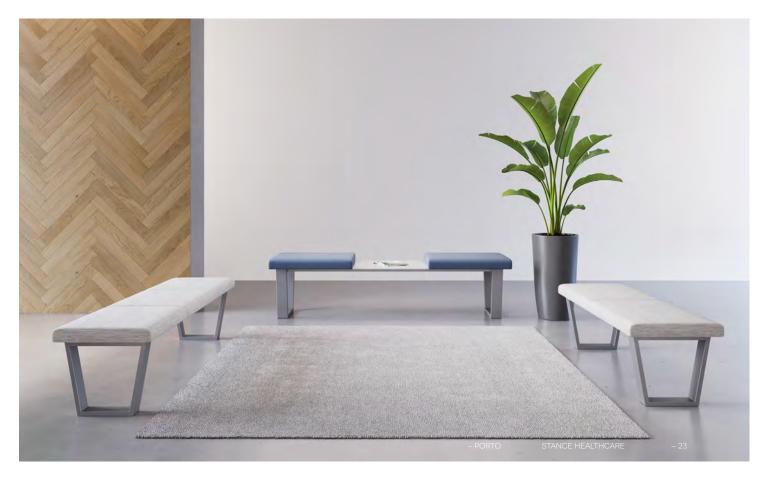

### Porto

Porto benches are built to the highest standard of quality and offer a contemporary style in a choice of 2-seat or 3-seat configurations with solid surface and power/USB options.