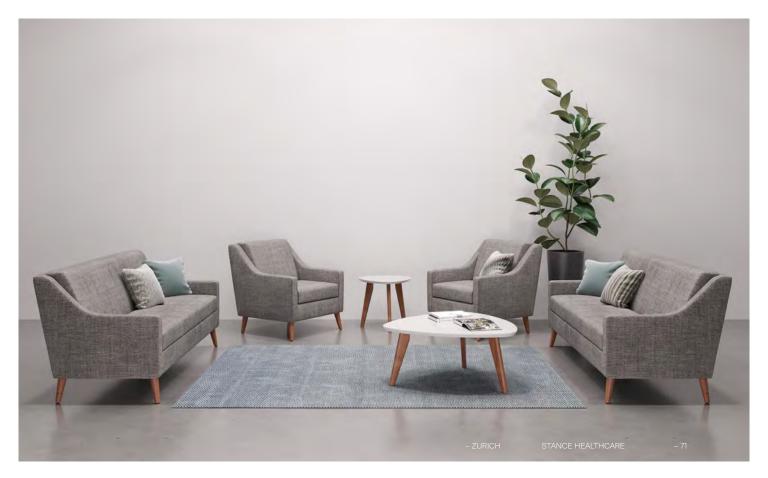

## Zurich

### Zurich

The Zurich collection features a coordinating coffee table and end table, in a classic modern style – the perfect finishing touch to any sitting area.