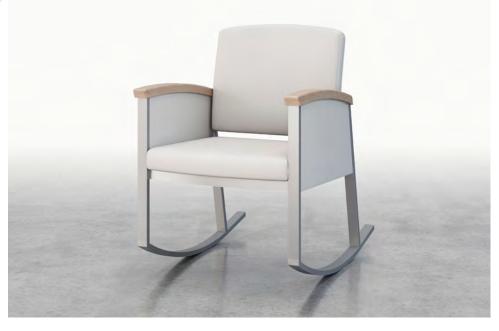

## Legend

### Legend Rocker

Legend Rocker is ideally suited for common areas, perinatal spaces and patient rooms, providing a calming experience for patients and new mothers.