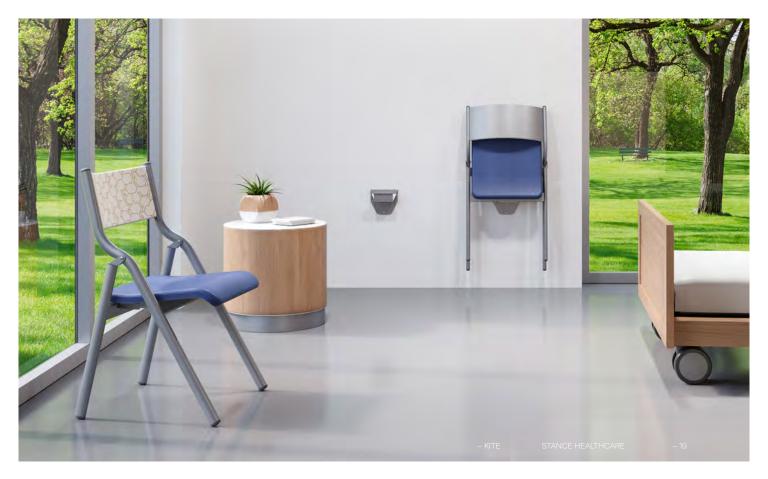

### Kite

### Kite

Kite Metal is Ideal for patient rooms and virtually any area where space is at a premium. The lightweight, highly durable metal frame can be conveniently folded and stored on a wall bracket when not in use.