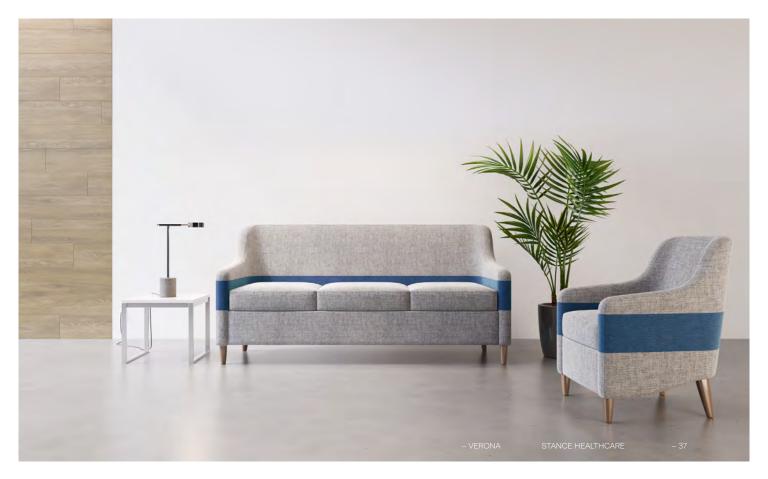

### Verona

Verona's compact design, pleasing aesthetic and contrasting fabric band brings a simple yet sophisticated design element to any healthcare lounge or waiting area.