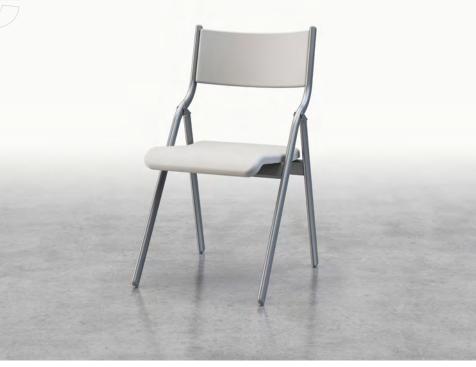

### Kite

### Kite

Kite Metal is Ideal for patient rooms and virtually any area where space is at a premium. The lightweight, highly durable metal frame can be conveniently folded and stored on a wall bracket when not in use.