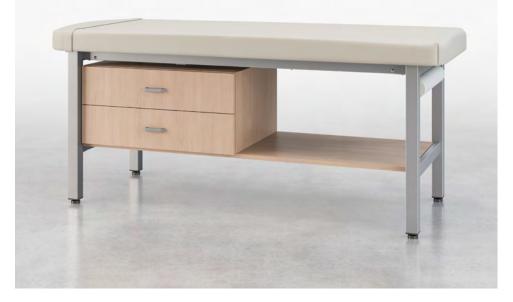

# Treatment

### **Treatment Tables**

Stance Treatment Tables are exceptionally durable, attractive and feature a 750lb weight rating. All models are available in a refreshing range of finish options that will enhance any clinical space.