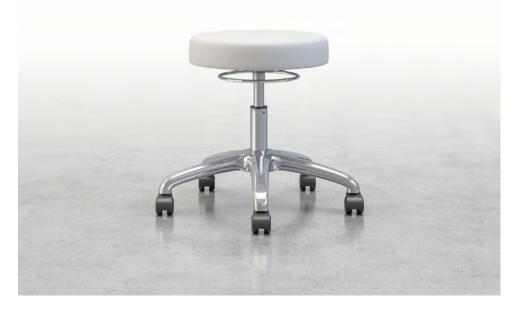

### **Physician Stools**

Stance Healthcare Physician Stools combine comfort, functionality and aesthetic appeal, featuring molded foam seats and a choice of two cylinders to meet different seat height requirements.