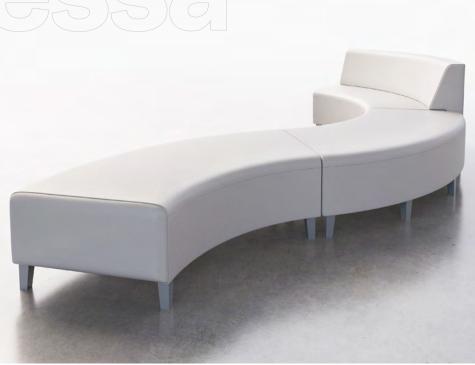

### Porto

Porto benches are built to the highest standard of quality and offer a contemporary style in a choice of 2-seat or 3-seat configurations with solid surface and power/USB options.