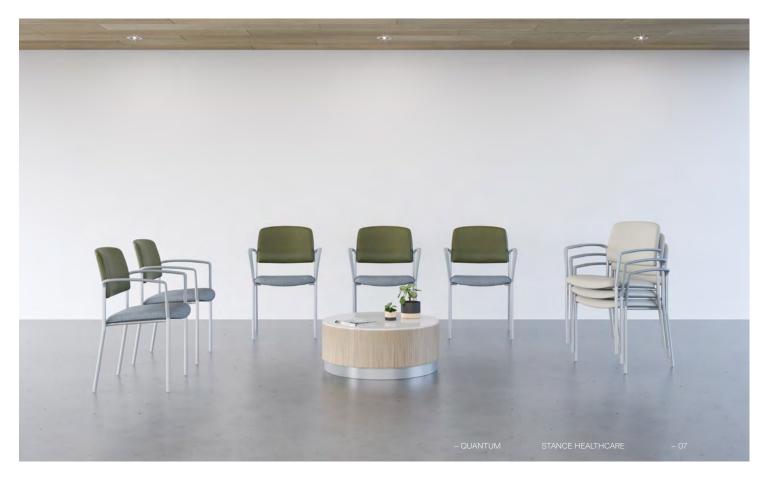

### Quantum

Available with or without arms, multiple seat widths and a wide range of options to choose from, Quantum brings a new level of versatility and design to modern healthcare spaces.