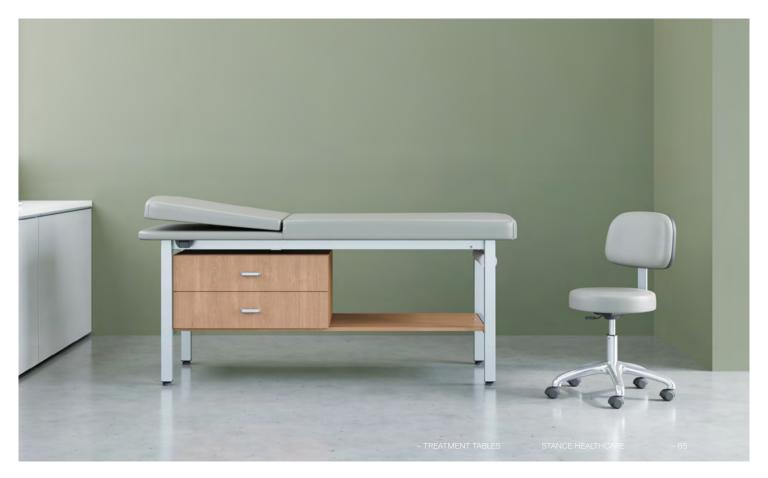

# Treatment

### **Treatment Tables**

Stance Treatment Tables are exceptionally durable, attractive and feature a 750lb weight rating. All models are available in a refreshing range of finish options that will enhance any clinical space.