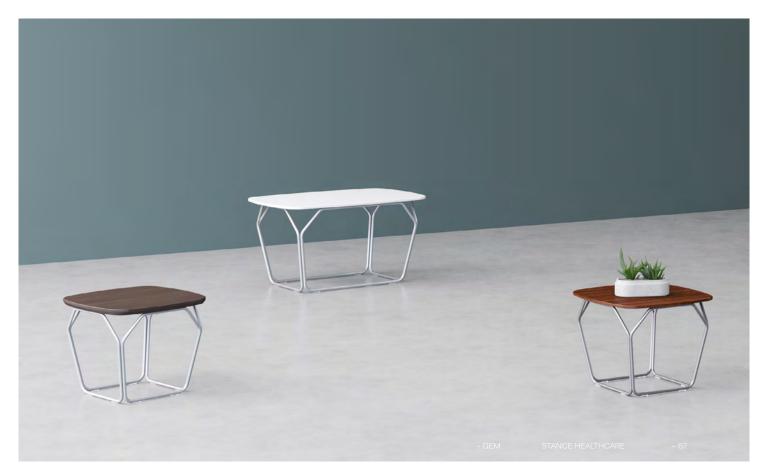

## Gem

### Gem

Playful and minimalist in design, yet built to last: Gem's lightly scaled geometric frame with soft-shaped top options offer a sophisticated, modern style suited for a multitude of healthcare settings.