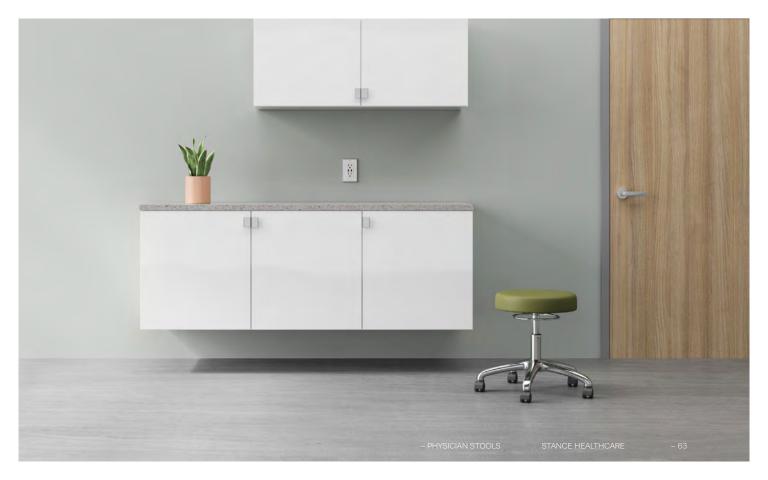

# Physician

### **Physician Stools**

Stance Healthcare Physician Stools combine comfort, functionality and aesthetic appeal, featuring molded foam seats and a choice of two cylinders to meet different seat height requirements.