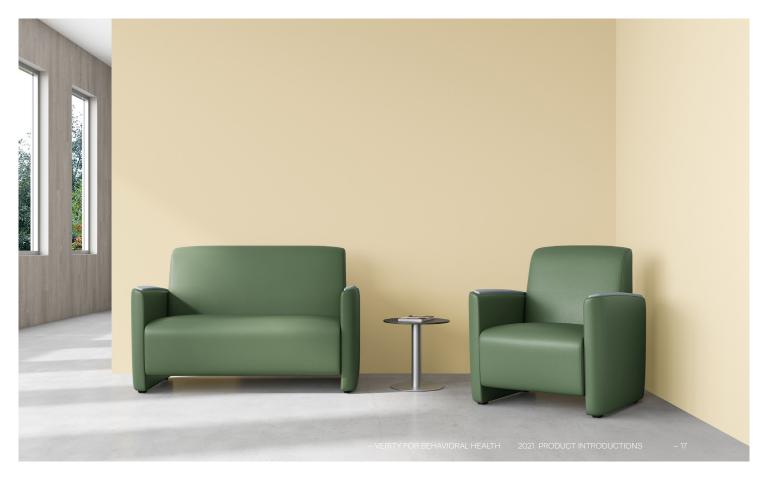

# **Verity for Behavioral Health**

The Verity Lounge Collection for Behavioral Health offers a soft, home-like aesthetic with unexpected durability that withstands high-use environments. The attractive and comfortable collection, which features rounded edges and many options to modify, is ideal for areas that invite users to lounge for extended periods of time.