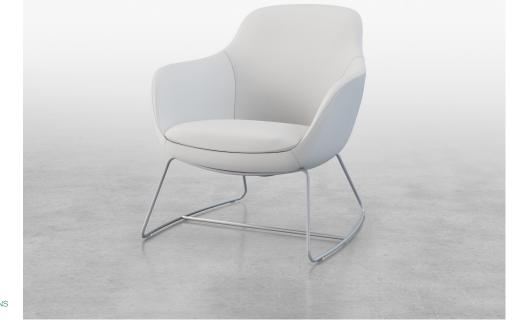

# Gem

Playful and minimalist in design, yet built to last: Gem's lightly scaled geometric frame with soft-shaped top options offer a sophisticated, modern style suited for a multitude of healthcare settings.