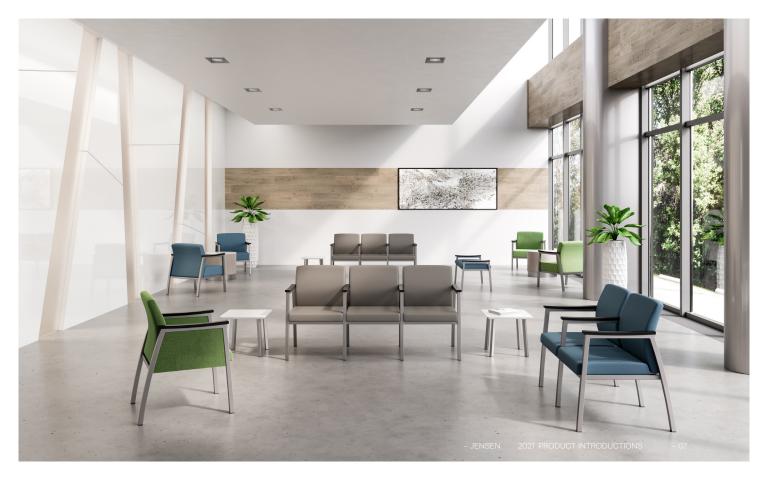

# Jensen

# Jensen Lounge

Thoughtfully designed for today's modern healthcare facilities, Jensen is comfortable, easy-to-clean and blends stylish design with the strength of metal. Also available for Behavioral Health.