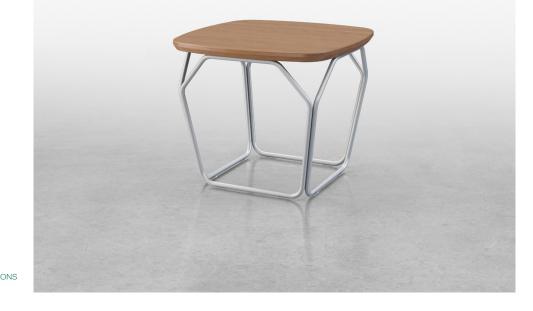

# Gem

Playful and minimalist in design, yet built to last: Gem's lightly scaled geometric frame with soft-shaped top options offer a sophisticated, modern style suited for a multitude of healthcare settings.