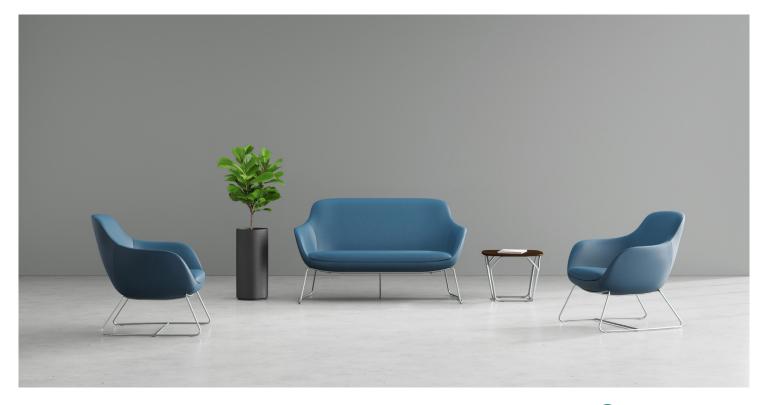

# Jensen

# Jensen Lounge

Thoughtfully designed for today's modern healthcare facilities, Jensen is comfortable, easy-to-clean and blends stylish design with the strength of metal. Also available for Behavioral Health.