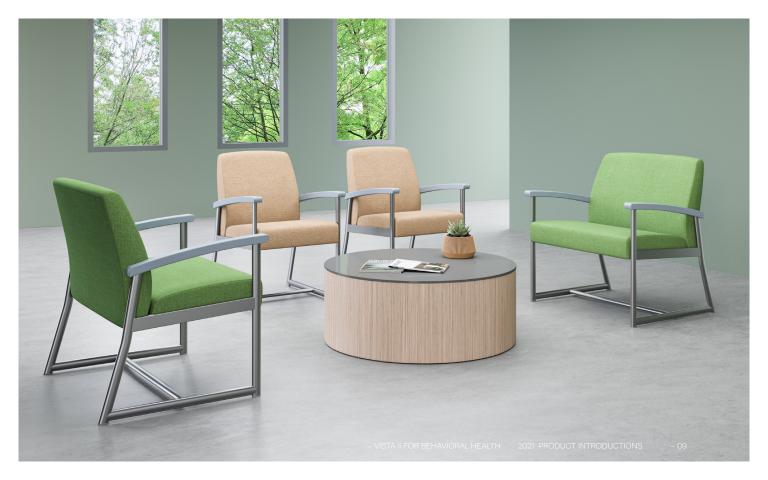

# **Vista II for Behavioral** Health

It's the cleanable, attractive Vista II - now offered for Behavioral Health environments, with features to enhance durability and safety.