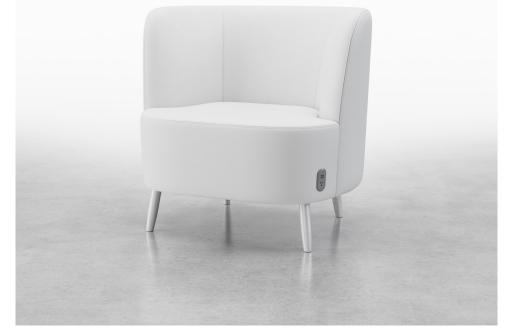

# **Vista II for Behavioral** Health

It's the cleanable, attractive Vista II - now offered for Behavioral Health environments, with features to enhance durability and safety.