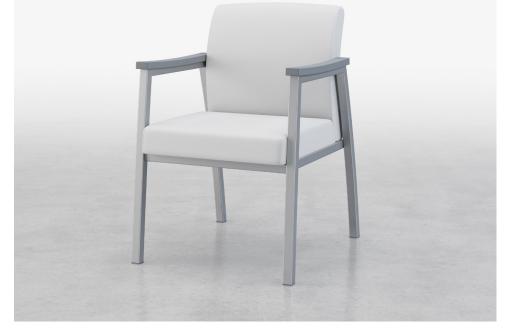

# **Vista II for Behavioral** Health

It's the cleanable, attractive Vista II - now offered for Behavioral Health environments, with features to enhance durability and safety.