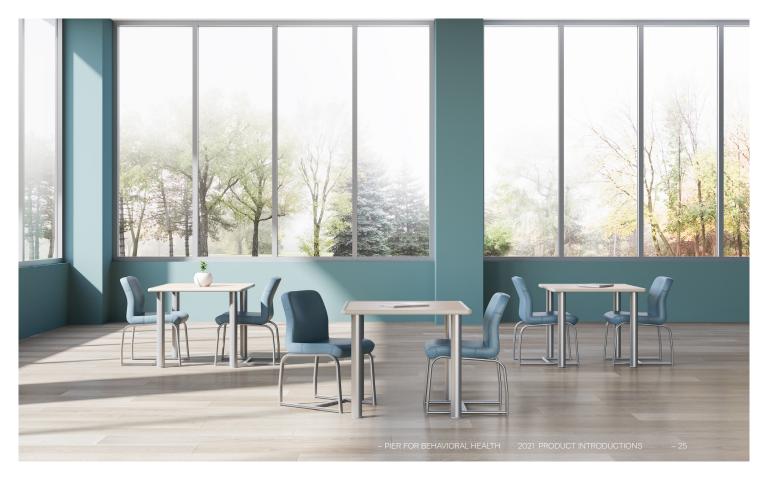

# **Pier for Behavioral Health**

Sleek, yet sturdy. Pier Tables are built for high-use Behavioral Health environments, with heavy-duty tops and adjustable-glide post legs that withstand wear and stabilize against tipping.