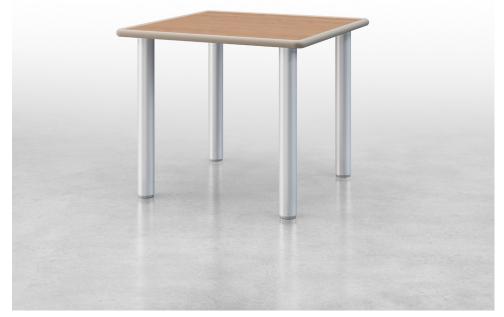

# **Pier for Behavioral Health**

Sleek, yet sturdy. Pier Tables are built for high-use Behavioral Health environments, with heavy-duty tops and adjustable-glide post legs that withstand wear and stabilize against tipping.