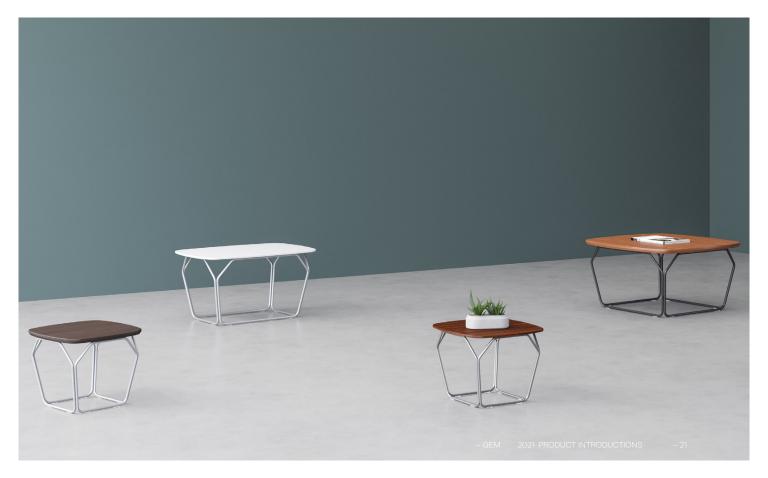

# Gem

Playful and minimalist in design, yet built to last: Gem's lightly scaled geometric frame with soft-shaped top options offer a sophisticated, modern style suited for a multitude of healthcare settings.