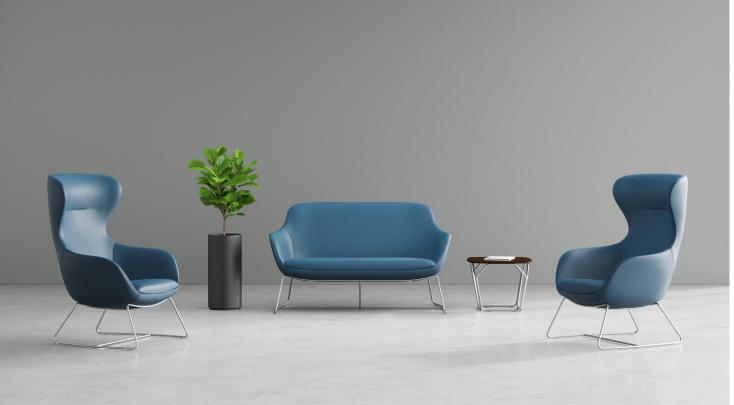

# Jensen

# Jensen Lounge

Thoughtfully designed for today's modern healthcare facilities, Jensen is comfortable, easy-to-clean and blends stylish design with the strength of metal. Also available for Behavioral Health.