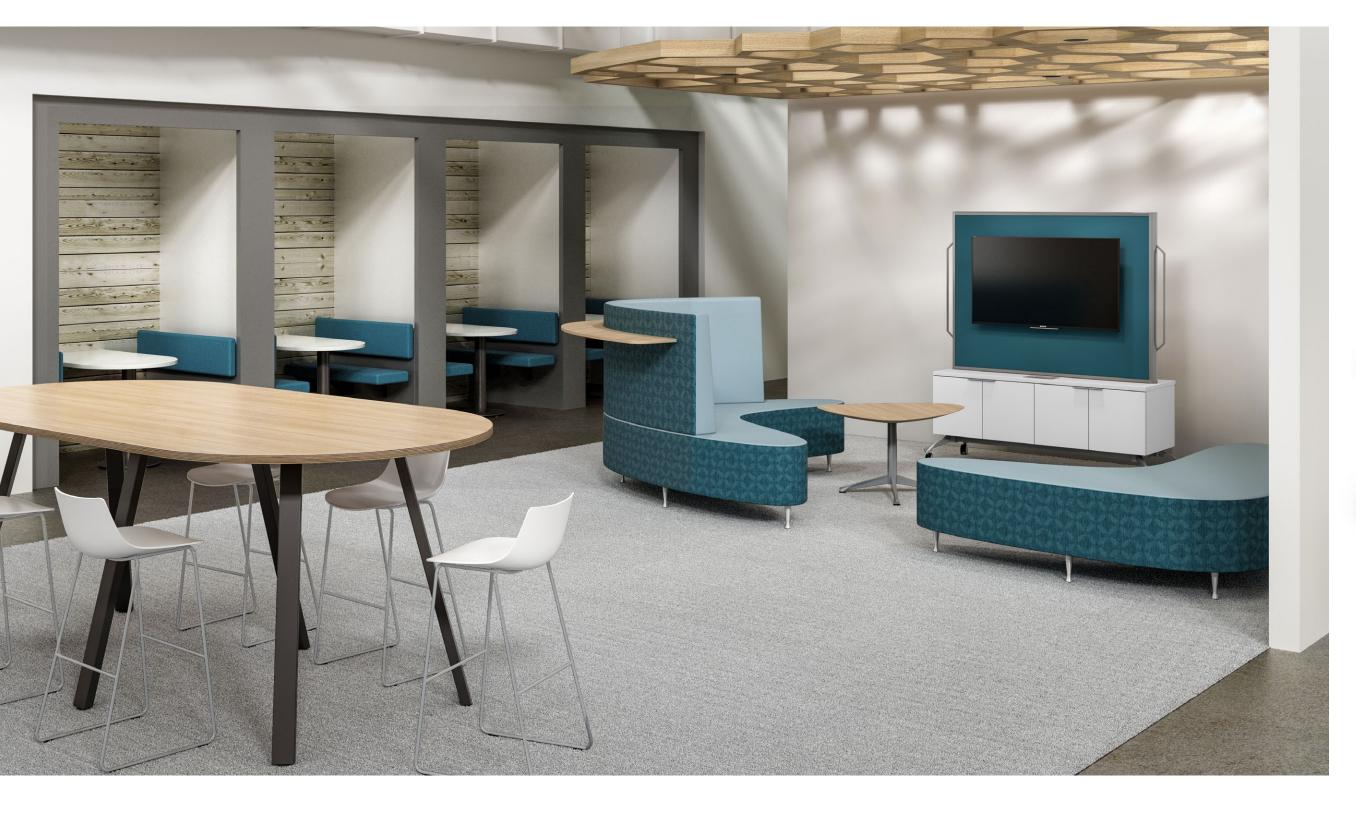

#### CAFE & LOUNGE

#### Encourage Learning. Anywhere. Anytime.

Sit, stand, relax, recharge, socialize, or study. Cafés and lounges create community hubs where you can achieve it all.

By partnering with leading material manufacturers, Enwork offers a variety of durable, yet beautiful finishes. Cambria, KrystalCast, and WilsonArt Solid Surface are just a few standards available with most table bases.

# Inspiring

Variety in Materials Connection to the Outdoors Private & Social Settings

Edge Profiles (top to bottom): Laminate 3mm, Solid Surface Knife, Back-Painted Glass on Knife, Cambria Quartz, KrystalCast on Knife