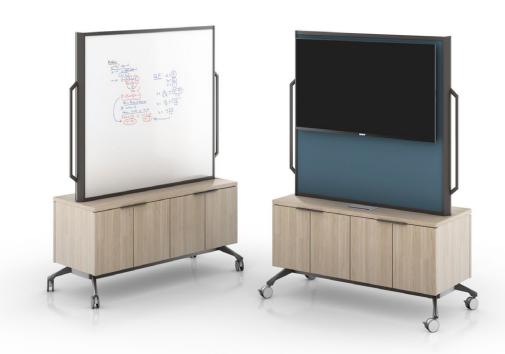

# Connected

Share Media Organic Lounge Shapes Variety of Heights & Postures

**Scene:** Sawhorse Table, Pixley Lounge Seating, Zori Monitor Stand **Right:** Zori Whiteboards and Widget Top Shape