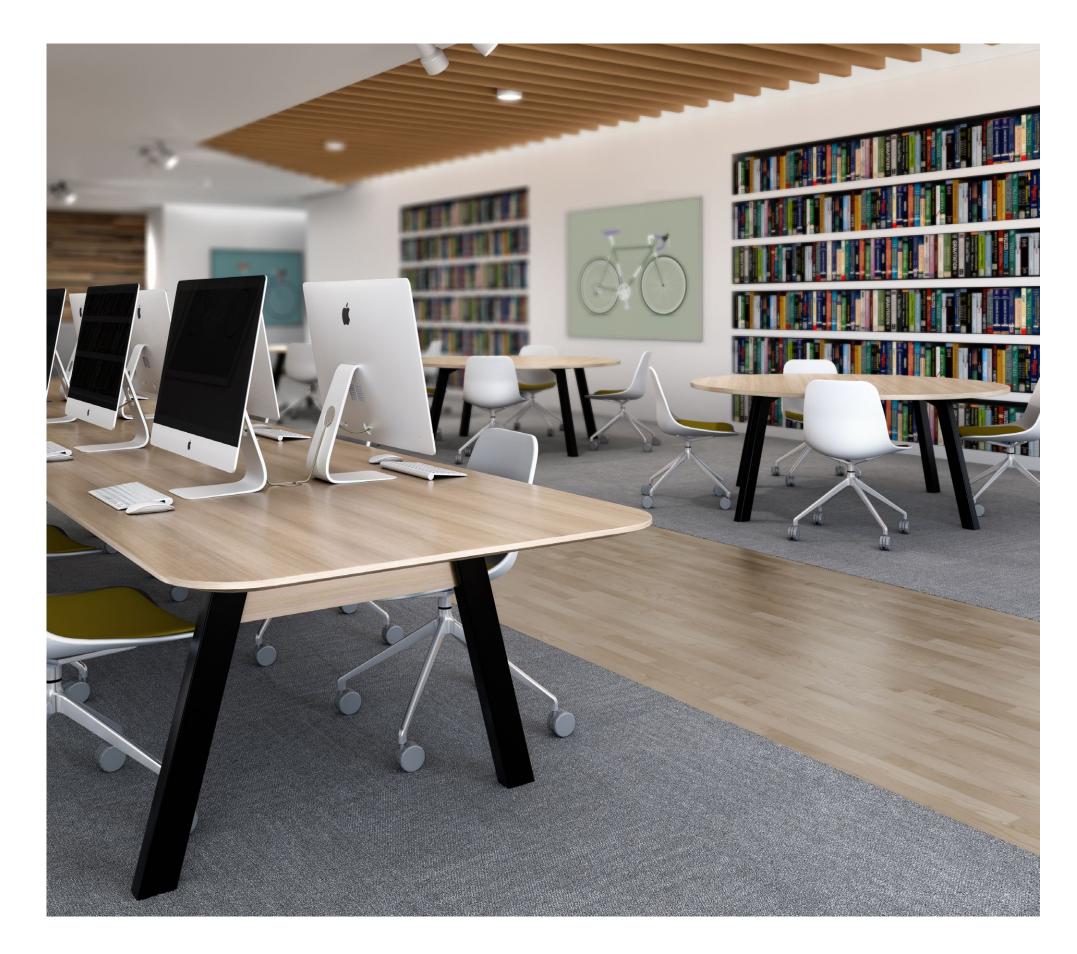

#### Learn Through Discovery

The process of learning is organic, multi-modal, and sometimes messy. A variety of table shapes, sizes, and materials support the teaching and learning process. Table heights ranging from 24" seated to 42" standing height encourage a variety of postures and learning styles.

Add a whiteboard or monitor stand to your space for a richer learning experience or reach out to Enwork Studio to co-develop a custom solution tailored to your specific needs.