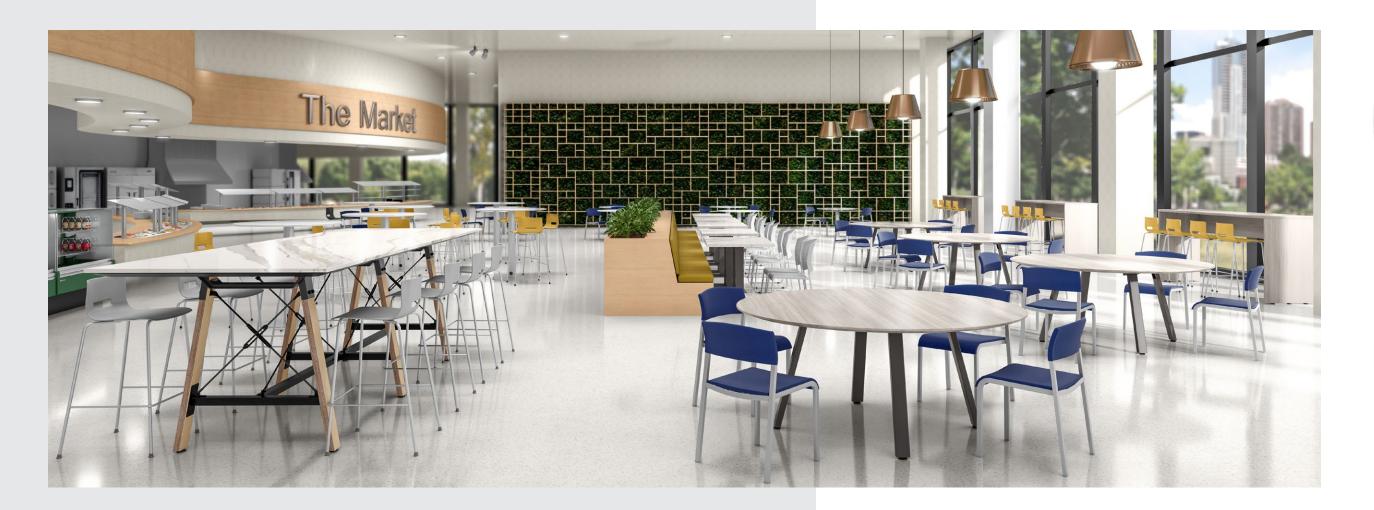

#### CAFE & LOUNGE

#### Encourage Learning. Anywhere. Anytime.

Sit, stand, relax, recharge, socialize, or study. Cafés and lounges create community hubs where you can achieve it all.

By partnering with leading material manufacturers, Enwork offers a variety of durable, yet beautiful finishes. Cambria, KrystalCast, and WilsonArt Solid Surface are just a few standards available with most table bases.

# Inspiring

Variety in Materials Connection to the Outdoors Private & Social Settings

Edge Profiles (top to bottom): Laminate 3mm, Solid Surface Knife, Back-Painted Glass on Knife, Cambria Quartz, KrystalCast on Knife