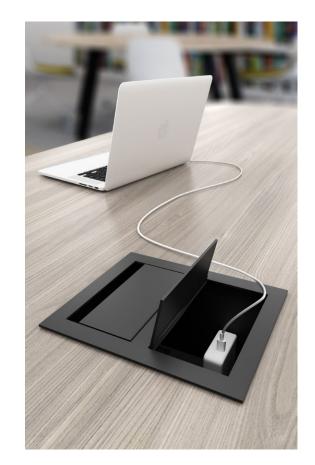

#### Power Access Where It's Needed Most

Alkalign is a tech-friendly table collection designed with robust wire management and power access.

10" rounded corners and a variety of surface materials create approachable and beautiful spaces.

Exclusive 2-sided Ellora Deep Well units allow

MacBook Magsafe power adapters and other large
accessories to plug in and remain fully concealed.

Scene: Alkalign Tables