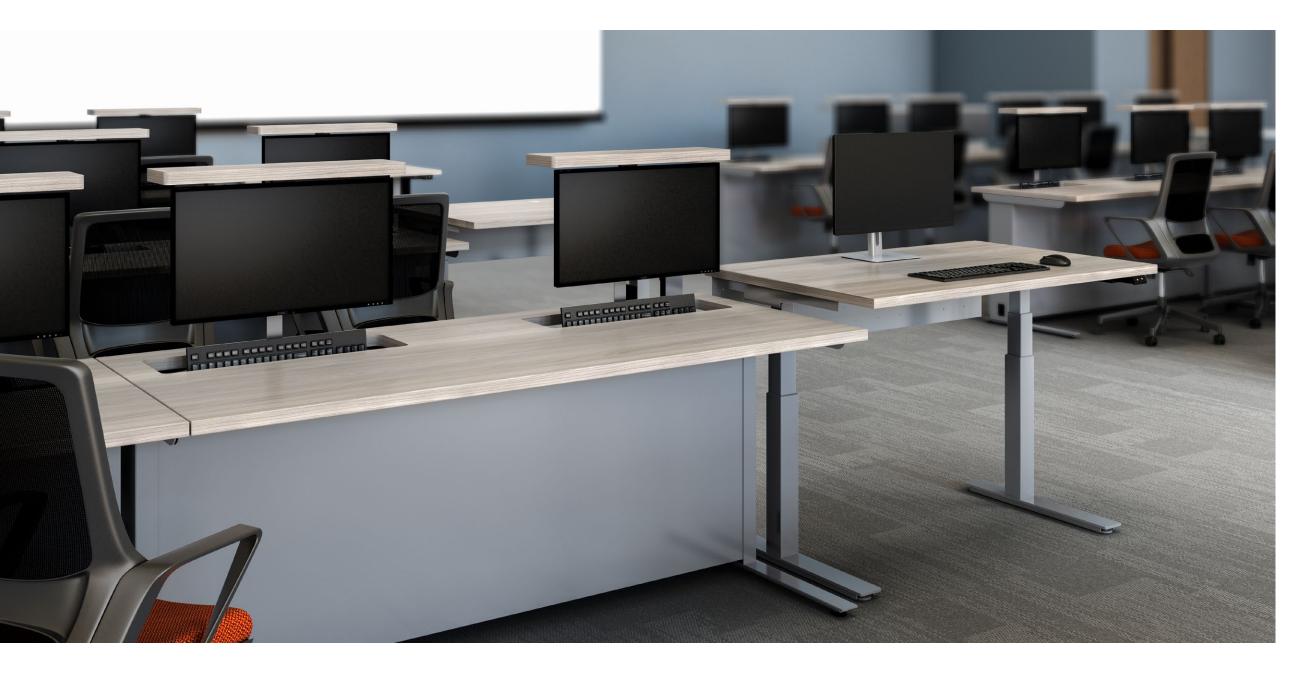

#### Tailored To Your Technology Standard

From basic computing classes to advanced programming, Enwork thrives on finding clean and robust solutions that integrate classroom technology and support curriculum.

Monitor Lift desks, Powerlex Modesties, and
Laptop Storage classroom tables support a variety
of teaching styles and curriculum technology needs.

Scene: Solano Classroom Monitor Lift Tables, Solano VT-Series Electric HA Table Left (left to right): Ambition Workstations, Solano Classroom Table with Laptop Storage