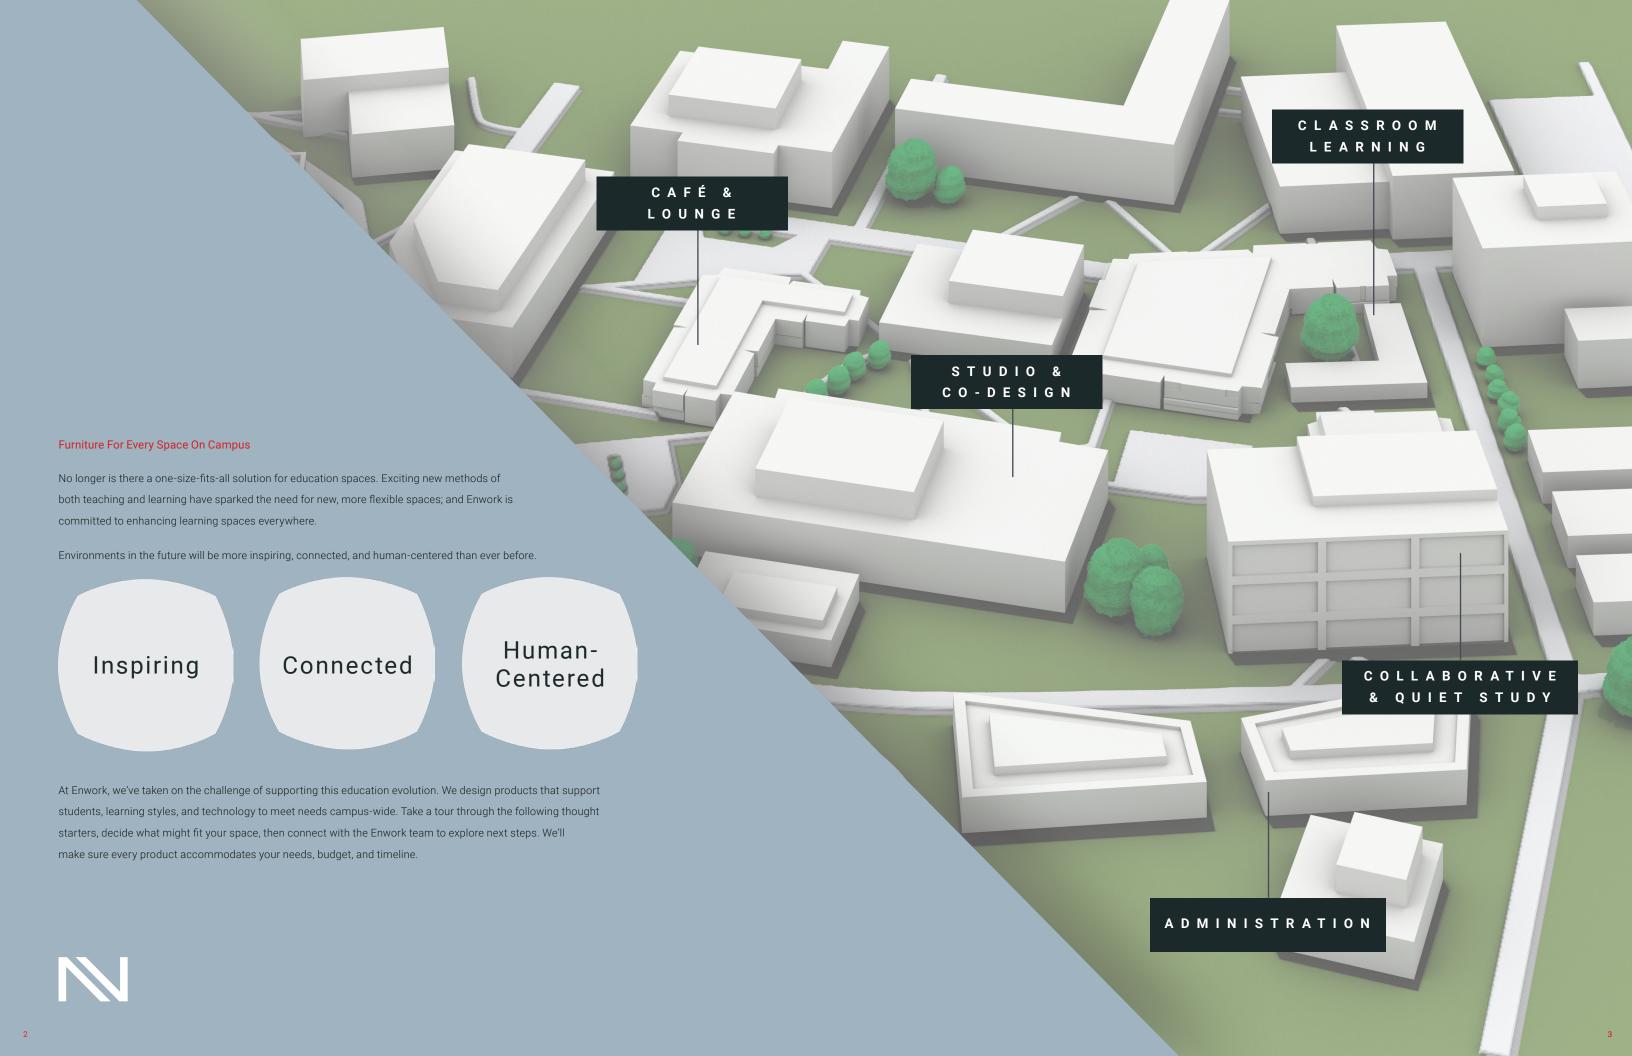

#### COLLABORATIVE & QUIET STUDY

### Connect And Collaborate, Or Unplug And Study.

Student preferences require spaces that may be social, private, or a little of both. We believe students should have choices based on their unique learning styles.

#### CAFE & LOUNGE

CLASSROOM LEARNING

#### ADMINISTRATION - OPEN OFFICE

#### ADMINISTRATION - PRIVATE OFFICE

Scene (left): Zori Table w/ Affinity Storage Scenes Right (top to bottom): Alkalign Tables, Impression O-Leg Tables

#### ADMINISTRATION - CONFERENCE

Scenes (left): Alkalign Table (right): Equilibrium Table Right (top to bottom): Stealth Table, Concurrence Table