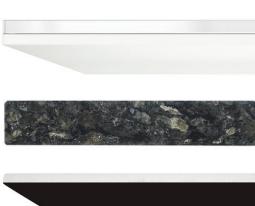

# Inspiring

Variety in Materials Connection to the Outdoors Private & Social Settings

Edge Profiles (top to bottom): Laminate 3mm, Solid Surface Knife, Back-Painted Glass on Knife, Cambria Quartz, KrystalCast on Knife