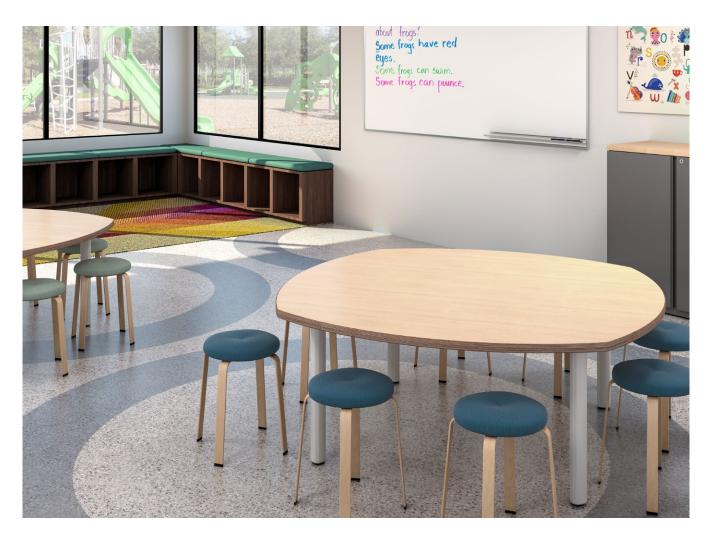

#### Learn Through Discovery

The process of learning is organic, multi-modal, and sometimes messy. A variety of table shapes, sizes, and materials support the teaching and learning process. Table heights ranging from 24" seated to 42" standing height encourage a variety of postures and learning styles.

Add a whiteboard or monitor stand to your space for a richer learning experience or reach out to Enwork Studio to co-develop a custom solution tailored to your specific needs.