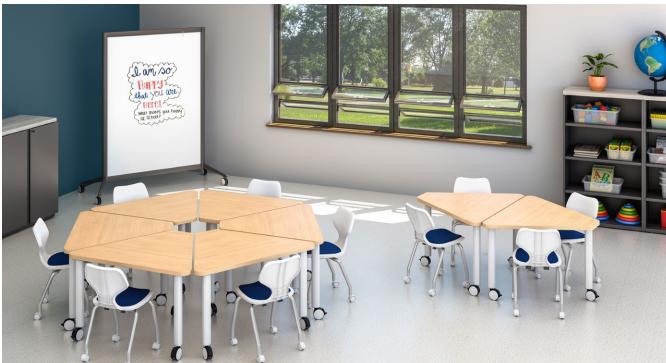

# Inspiring

Unexpected Designs
Mix of Materials
Lighthearted & Modern

SUPPORT CURRICULUM IN ART, SCIENCE, AND EVERYTHING IN BETWEEN

Scene: Zori Teacher Desk, Adventure Tables Right (top to Bottom): eBench Table, Impression O-Leg Table, Value Table