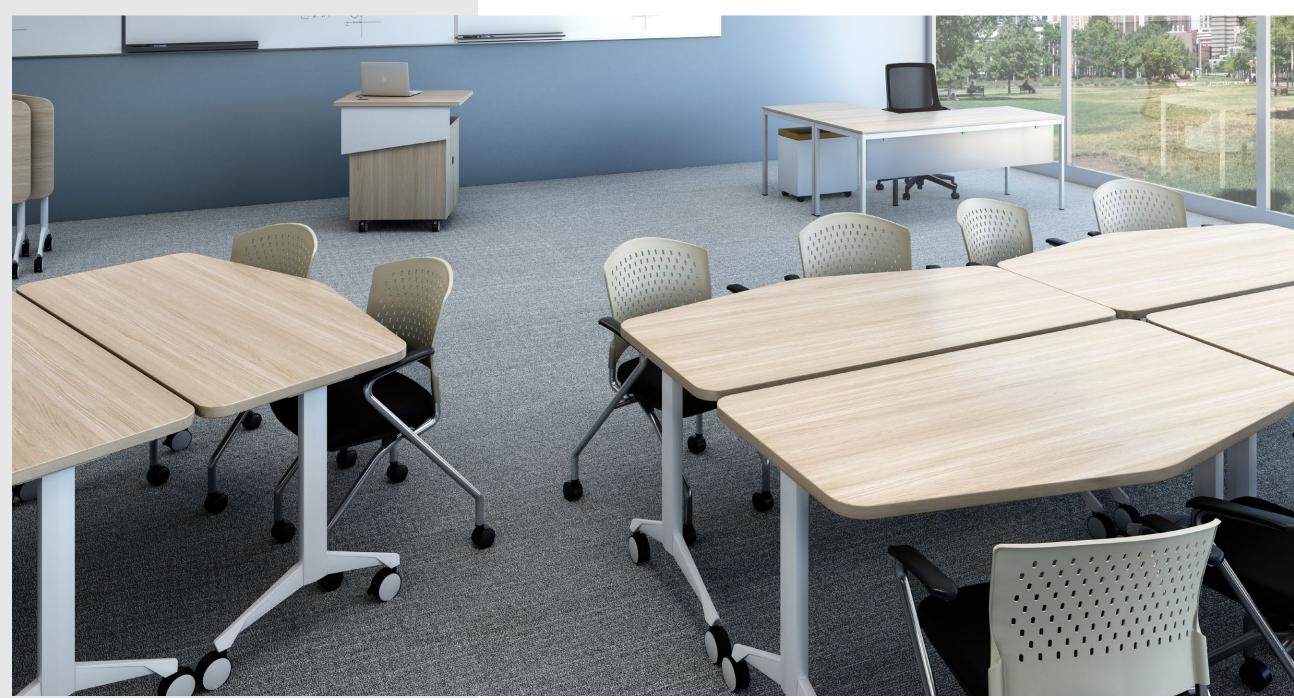

# Enable Creativity And Collaborative Learning

Today's active learning styles include peerlearning, discussion, and debate. Innovative surface shapes and mobile bases allow spaces to flex and transform. Angled surfaces define user space and enhance sight lines.

# Support Any Teaching Style

Table shapes enhance the learning experience by enabling new layouts, defining space, and encouraging collaboration. With easy re-configuration, shared-use classrooms can transform to accommodate each individual lesson.